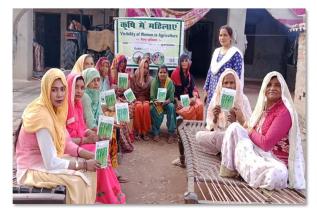

# 7. VISIBILITY OF WOMEN IN AGRICULTURE

Through this project, Action India aims to recognize the contribution of women to our food and farming systems. The main objective is to increase the visibility of women farmers- especially smallholder & marginalised women, with a development mindset, and a vision led by social justice.

• To ensure equal participation of women farmers in decision-making, in various institutions starting family upwards, to ensure empowered, self-reliant, sustainable women's livelihoods.

**LOCATION:** This program is currently operational in Saharanpur and Muzaffarnagar districts of Uttar Pradesh.

### **Achievements**

- Women have started considering themselves as farmers which has increased their confidence.
- With the newly gained technical knowledge of natural farming and the various schemes and services around it, the women have started sharing the knowledge with their families.
- They have prepared seasonal vegetables and fruits in the kitchen garden.
- Linkages with government and non-government departments.
- From the exposure visit, the women farmers learned how natural farming can be done at a low cost. One can get good prices by processing crop products, learn marketing methods.
- After the leadership training they learned about food security, that granaries became empty due to cash crops, their dependence on the market increased and an understanding was formed on bringing back the missing nutrients from the food plate.
- Successfully held a regional conference of women farmers that gave women farmers an opportunity to share their experiences.
- Found and formed a mutual network of institutions for farmers.