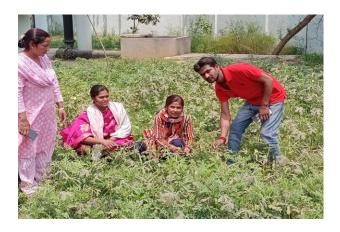

# 7. VISIBILITY OF WOMEN IN AGRICULTURE

Through this project, Action India aims to recognize the contribution of women to our food and farming systems. The main objective is to increase the visibility of women farmers- especially smallholder & marginalised women, with a development mindset, and a vision led by social justice.

• To ensure equal participation of women farmers in decision-making, in various institutions starting family upwards, to ensure empowered, self-reliant, sustainable women's livelihoods.

**LOCATION:** This program is currently operational in Saharanpur and Muzaffarnagar districts of Uttar Pradesh.

### **Achievements**

- Women have started considering themselves as farmers which has increased their confidence.
- With the newly gained technical knowledge of natural farming and the various schemes and services around it, the women have started sharing the knowledge with their families.
- They have prepared seasonal vegetables and fruits in the kitchen garden.
- Linkages with government and non-government departments.
- From the exposure visit, the women farmers learned how natural farming can be done at a low cost. One can get good prices by processing crop products, learn marketing methods.
- After the leadership training they learned about food security, that granaries became empty due to cash crops, their dependence on the market increased and an understanding was formed on bringing back the missing nutrients from the food plate.
- Successfully held a regional conference of women farmers that gave women farmers an opportunity to share their experiences.
- Found and formed a mutual network of institutions for farmers.