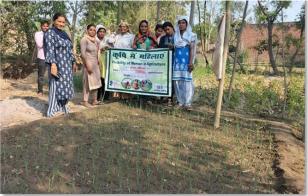

# 7. VISIBILITY OF WOMEN IN AGRICULTURE

Through this project, Action India aims to recognize the contribution of women to our food and farming systems. The main objective is to increase the visibility of women farmers- especially smallholder & marginalised women, with a development mindset, and a vision led by social justice.

• To ensure equal participation of women farmers in decision-making, in various institutions starting family upwards, to ensure empowered, self-reliant, sustainable women's livelihoods.

**LOCATION:** This program is currently operational in Saharanpur and Muzaffarnagar districts of Uttar Pradesh.

### **Achievements**

- Women have started considering themselves as farmers which has increased their confidence.
- With the newly gained technical knowledge of natural farming and the various schemes and services around it, the women have started sharing the knowledge with their families.
- They have prepared seasonal vegetables and fruits in the kitchen garden.
- Linkages with government and non-government departments.
- From the exposure visit, the women farmers learned how natural farming can be done at a low cost. One can get good prices by processing crop products, learn marketing methods.
- After the leadership training they learned about food security, that granaries became empty due to cash crops, their dependence on the market increased and an understanding was formed on bringing back the missing nutrients from the food plate.
- Successfully held a regional conference of women farmers that gave women farmers an opportunity to share their experiences.
- Found and formed a mutual network of institutions for farmers.