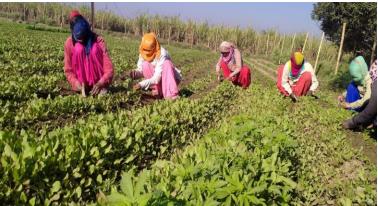

# 7. VISIBILITY OF WOMEN IN AGRICULTURE

Through this project, Action India aims to recognize the contribution of women to our food and farming systems. The main objective is to increase the visibility of women farmers- especially smallholder & marginalised women, with a development mindset, and a vision led by social justice.

Some of the core **objectives** of this program are as follows:

- to create and secure rights over productive livelihood resources (land in particular).
- To ensure that women farmers get their due rights.
- Registration of women farmers as 'farmers' or 'Women Agricultural labour' on the E-Shram portal.
- Acceptance and adoption of Natural farming with systemic and technical training of the women farmers.
- Recognition of the work of women in the farms and getting them with proper government accreditation as women farmers to avail schemes, benefits, loans, etc

• To ensure equal participation of women farmers in decision-making, in various institutions starting family upwards, to ensure empowered, self-reliant, sustainable women's livelihoods.

**LOCATION:** This program is currently operational in Saharanpur and Muzaffarnagar districts of Uttar Pradesh.

### **Achievements**

- Women have started considering themselves as farmers which has increased their confidence.
- With the newly gained technical knowledge of natural farming and the various schemes and services around it, the women have started sharing the knowledge with their families.
- They have prepared seasonal vegetables and fruits in the kitchen garden.
- Linkages with government and non-government departments.
- From the exposure visit, the women farmers learned how natural farming can be done at a low cost. One can get good prices by processing crop products, learn marketing methods.
- After the leadership training they learned about food security, that granaries became empty due to cash crops, their dependence on the market increased and an understanding was formed on bringing back the missing nutrients from the food plate.
- Successfully held a regional conference of women farmers that gave women farmers an opportunity to share their experiences.
- Found and formed a mutual network of institutions for farmers.