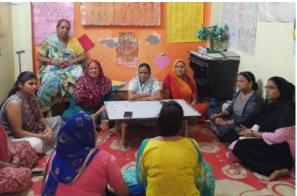

# 1. MAHILA PANCHAYAT PROGRAM

Action India's Mahila Panchayat program was started in 1994. The concept of Mahila Panchayat is based on a traditional form of 'community organisation', for social justice. The Mahila Panchayat is not an alternative to the formal legal system. It is an effective forum for dispute resolution, preventing the need for legal intervention. However, in certain extreme cases, the Mahila panchayat may act as a facilitator, and may encourage women to take the legal recourse.

The most common cases attended by the Mahila Panchayats of Action India revolve around-verbal and emotional violence, divorce, demand for dowry, dowry retrieval, physical abuse due to alcoholism, sexual violence, extra marital affairs, second marriage issues, restrictions on female mobility, bigamy, infertility, child custody, violence in live-in-relationships, sexual harassment in public place.

**LOCATION:** Mahila Panchayat project is being carried out in six areas- Seemapuri, Sunder Nagri, Jahangirpuri, Dharampura, Janta Mazdoor Colony and Dakshinpuri in New Delhi. There are six hub coordinators for each of the six hubs.

**Case Hearing** 